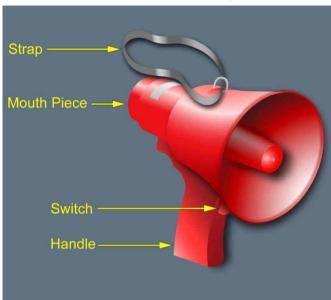

### **Megaphone**

#### HOW TO USE THE MEGAPHONE

1. Hold the megaphone to the mouth.

Note: Do not place the hand around the mouthpiece.

2. Direct the megaphone towards the passengers.

|  | DO NOT OPERATE THE MEGAPHONE CLOSE TO SOMEONE'S EARS.    |
|--|----------------------------------------------------------|
|  | AMPLIFIED SOUND OR HOWLING CAN CAUSE DAMAGE TO THE INNER |
|  | EAR.                                                     |

3. Press the switch of the handle and speak slowly in a loud and clear voice.