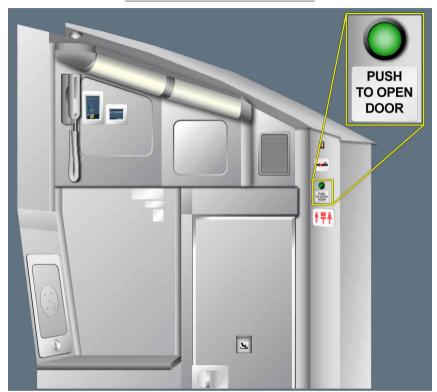

# Location of the OPEN DOOR Pushbutton

- 1. Press the OPEN DOOR pb to unlock the door.
- 2. Within 5 s, push the door handle and open the door. If not done within 5 s, the door will automatically relock and it will be necessary to repeat the steps 1 and 2.