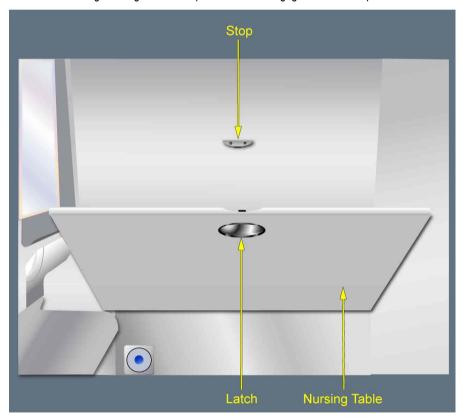

## **BABY NURSING TABLE**

Some lavatories are equipped with a baby nursing table. These lavatories are marked by an associated placard.

The baby nursing table is attached to the lavatory wall panel above the toilet unit.

How to fold out the nursing table:

- 1. Lift and hold the latch until the nursing table is unlatched from the stop.
- 2. Use the latch to pull the nursing table down onto its sidewall support.

How to fold in the nursing table:

- 1. Fold up the nursing table upwards to the stop.
- 2. Push the nursing table against the stop until the latch engages with the snap.